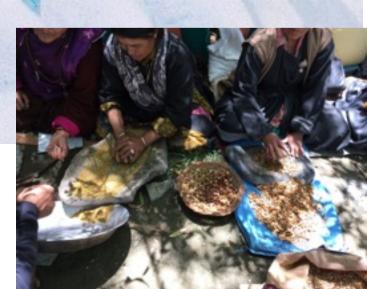

Ladakh, a high altitude desert where communities have evolved a sophisticated earth friendly culture and a prosperous biodiverse agriculture.

Navdanya has been working with the local women communities of Ladakh for the last two decades on seeds, biodiversity and saving the local Food Heritage.