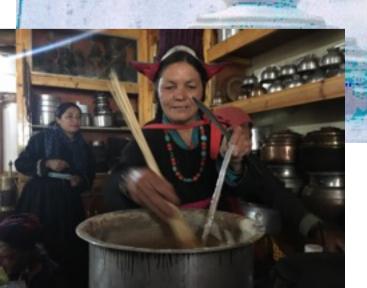

Ladakh, a high altitude desert where communities have evolved a sophisticated earth friendly culture and a prosperous biodiverse agriculture.

Navdanya has been working with the local women communities of Ladakh for the last two decades on seeds, biodiversity and saving the local Food Heritage.